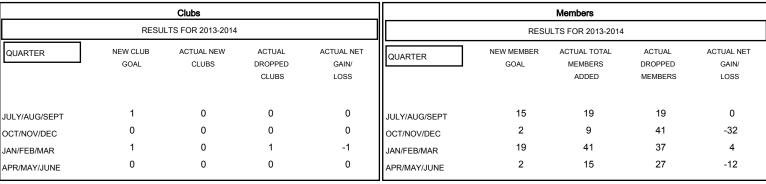

## GOALS AND ACTUAL NEW CLUBS CUMULATIVE

|   | DROPPED CLUBS: 1 |     | 24 CLUBS OF 34 ADDED 1 OR MORE<br>NEW MEMBERS | GENDER DISTRIBUTION   |              |     |
|---|------------------|-----|-----------------------------------------------|-----------------------|--------------|-----|
| ı |                  |     |                                               | MALE                  | 503 (68.16%) |     |
|   |                  |     |                                               | FEMALE                | 235 (31.84%) |     |
|   | DROPPED MEMBERS  |     |                                               |                       |              |     |
|   | DECEASED         | 13  |                                               |                       |              |     |
|   | CLUB CANCELLED   | 6   | CLICK HERE FOR HEALTH                         | FAMILY UNIT MEMBERS   |              | 198 |
|   | OTHER            | 105 | ASSESSMENT DATA                               | HEAD OF HOUSEHOLD     |              | 98  |
|   | -                | 124 |                                               | NON-HEAD OF HOUSEHOLD |              | 100 |
|   | TOTAL            | 124 |                                               |                       |              |     |