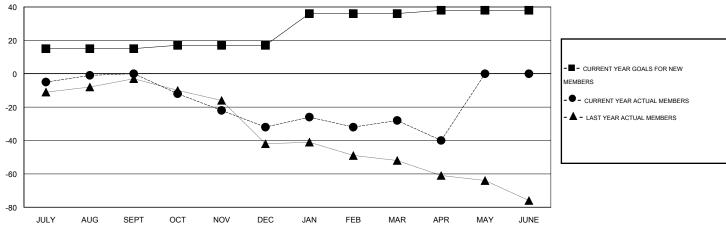

## GOALS AND ACTUAL NEW CLUBS CUMULATIVE

|   | DROPPED CLUBS: 1 |     | 24 CLUBS OF 34 ADDED 1 OR MORE<br>NEW MEMBERS | GENDER DISTRIBUTION   |              |     |
|---|------------------|-----|-----------------------------------------------|-----------------------|--------------|-----|
| ı |                  |     |                                               | MALE                  | 503 (68.16%) |     |
|   |                  |     |                                               | FEMALE                | 235 (31.84%) |     |
|   | DROPPED MEMBERS  |     |                                               |                       |              |     |
|   | DECEASED         | 13  |                                               |                       |              |     |
|   | CLUB CANCELLED   | 6   | CLICK HERE FOR HEALTH                         | FAMILY UNIT MEMBERS   |              | 198 |
|   | OTHER            | 105 | ASSESSMENT DATA                               | HEAD OF HOUSEHOLD     |              | 98  |
|   | -                | 124 |                                               | NON-HEAD OF HOUSEHOLD |              | 100 |
|   | TOTAL            | 124 |                                               |                       |              |     |